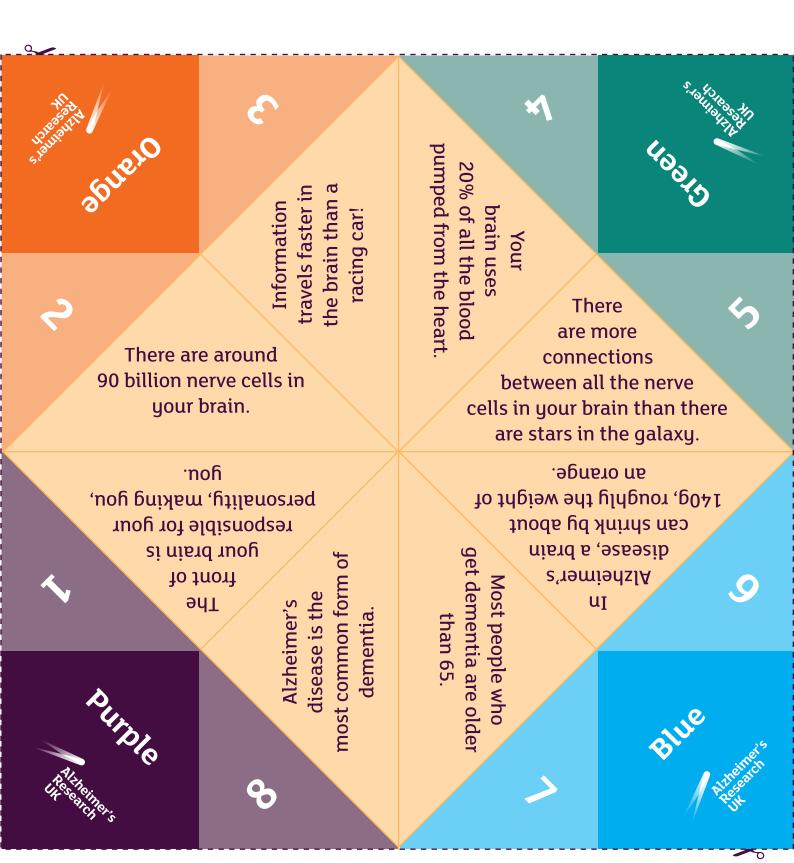

## Origami brain fact finder

Use this origami brain fact finder to show off your knowledge to your friends and family!

## To play:

- 1. Ask someone to pick one of the colours.
- 2. Spell out the colour as you move the fact finder back and forth (i.e. BLUE- four letters, move four times).
- 3. Ask them to pick a number from the inside, and move the fact finder that many times.
- 4. Have them pick a new number, open the flap and read them the fact!